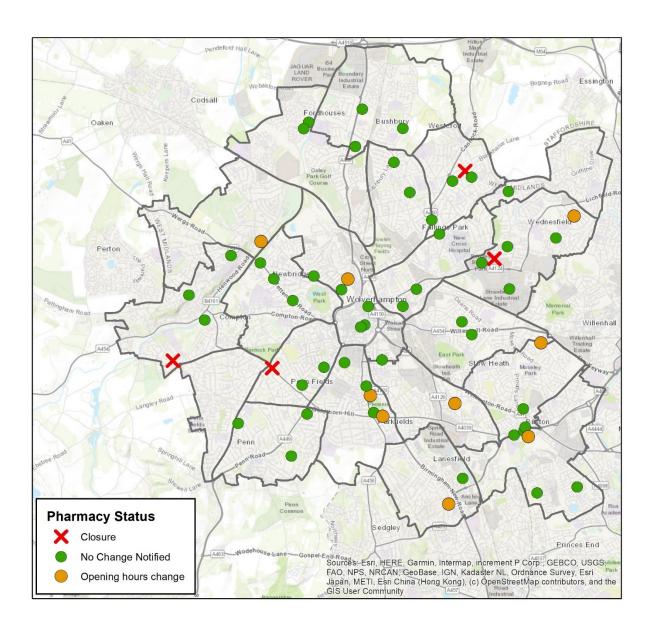

Appendix 1. Map of updated pharmaceutical provision across Wolverhampton, as of Feb 2024

Date supplementary statement issued:

Supplementary statement issued by: Public Health, City of Wolverhampton Council